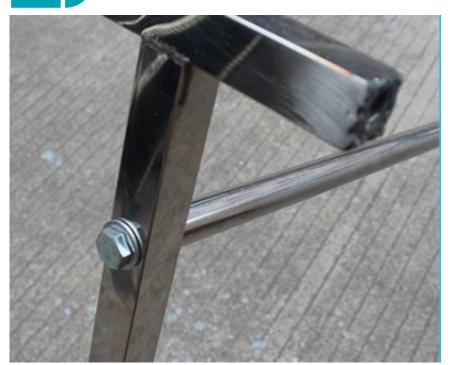

### **Product display**

1. Install the rod by aligning the outer frame with the hole position, and tighten the screws of four rods successively with hand or wrench (the gasket is under the screw).

www.smthelp.com