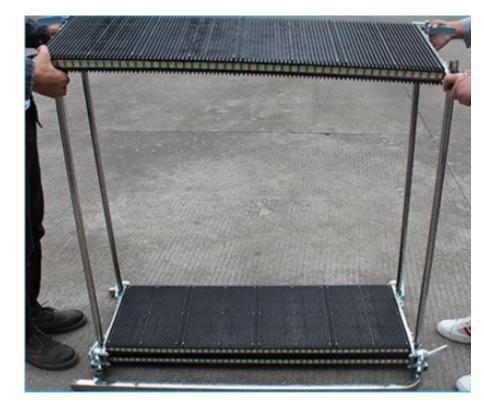

2. Align single panel with pressbuckle hole position

3.In turn into the double panel

www.smthelp.com

4.Put another single panel on the outer frame with screws

5. Finally, tighten the wheel

www.smthelp.com