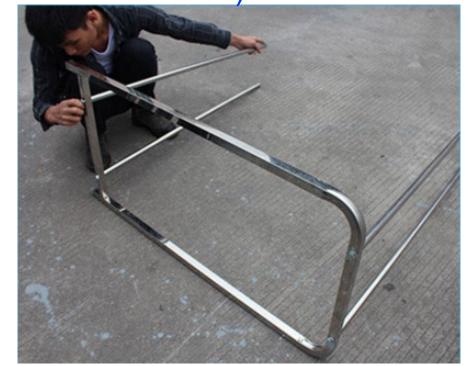

### **Product display**

1. Install the rod by aligning the outer frame with the hole position, and tighten the screws of four rods successively with hand or wrench (the gasket is under the screw).

www.smthelp.com

2. Align single panel with pressbuckle hole position

3.In turn into the double panel

www.smthelp.com

4.Put another single panel on the outer frame with screws

5. Finally, tighten the wheel

www.smthelp.com