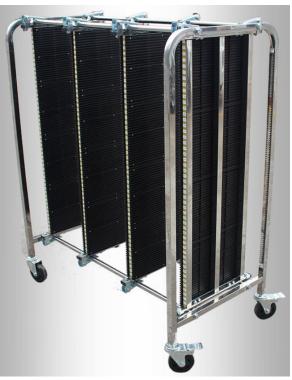

#### Parameter specifications:

| Description                 | Size         | Number PCB can stored                                                                                                                         | Remark                                     |
|-----------------------------|--------------|-----------------------------------------------------------------------------------------------------------------------------------------------|--------------------------------------------|
| 350 Slot plate turnover car | 900*550*1300 | 350 Slot plate 200pcs/set<br>350 Slot plate 300pcs/set<br>350 Slot plate 400pcs/set<br>350 Slot plate 500pcs/set<br>350 Slot plate 600pcs/set | The length can be lengthened or customized |
| 460 Slot plate turnover car | 900*600*1280 | 460 Slot plate 200pcs/set<br>460 Slot plate 300pcs/set<br>460 Slot plate 400pcs/set<br>460 Slot plate 500pcs/set<br>460 Slot plate 600pcs/set |                                            |
| 530 Slot plate turnover car | 900*650*1280 | 530 Slot plate 200pcs/set<br>530 Slot plate 300pcs/set<br>530 Slot plate 400pcs/set<br>530 Slot plate 500pcs/set<br>530 Slot plate 600pcs/set |                                            |
| 630 Slot plate turnover car | 900*700*1280 | 630 Slot plate 200pcs/set<br>630 Slot plate 300pcs/set<br>630 Slot plate 400pcs/set<br>630 Slot plate 500pcs/set<br>630 Slot plate 600pcs/set |                                            |

4 specifications of slot board to meet your various needs

1. Feel free to adjust Each turnover car can put 200-600 PCB boards, the width of each column can be adjusted according to the size of PCB board