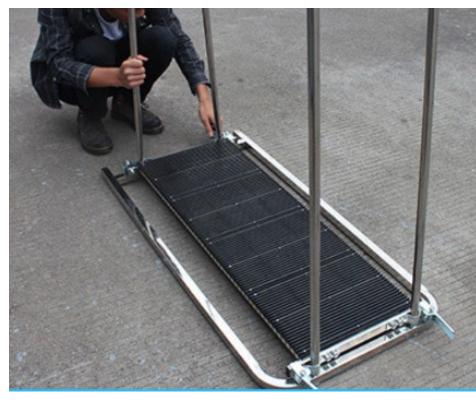

2. Align single panel with pressbuckle hole position

3.In turn into the double panel

www.smthelp.com

4.Put another single panel on the outer frame with screws

5. Finally, tighten the wheel

www.smthelp.com