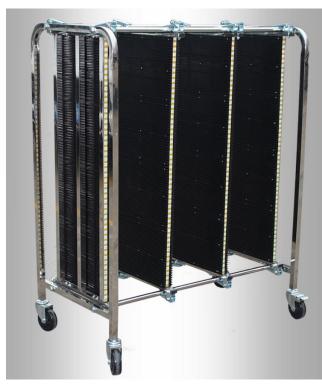

#### Parameter specifications:

| Description                 | Size         | Number PCB can stored                                                                                                                         | Remark                                     |
|-----------------------------|--------------|-----------------------------------------------------------------------------------------------------------------------------------------------|--------------------------------------------|
| 350 Slot plate turnover car | 900*550*1300 | 350 Slot plate 200pcs/set<br>350 Slot plate 300pcs/set<br>350 Slot plate 400pcs/set<br>350 Slot plate 500pcs/set<br>350 Slot plate 600pcs/set | The length can be lengthened or customized |
| 460 Slot plate turnover car | 900*600*1280 | 460 Slot plate 200pcs/set<br>460 Slot plate 300pcs/set<br>460 Slot plate 400pcs/set<br>460 Slot plate 500pcs/set<br>460 Slot plate 600pcs/set |                                            |
| 530 Slot plate turnover car | 900*650*1280 | 530 Slot plate 200pcs/set<br>530 Slot plate 300pcs/set<br>530 Slot plate 400pcs/set<br>530 Slot plate 500pcs/set<br>530 Slot plate 600pcs/set |                                            |
| 630 Slot plate turnover car | 900*700*1280 | 630 Slot plate 200pcs/set<br>630 Slot plate 300pcs/set<br>630 Slot plate 400pcs/set<br>630 Slot plate 500pcs/set<br>630 Slot plate 600pcs/set |                                            |

4 specifications of slot board to meet your various needs

1. Feel free to adjust Each turnover car can put 200-600 PCB boards, the width of each column can be adjusted according to the size of PCB board