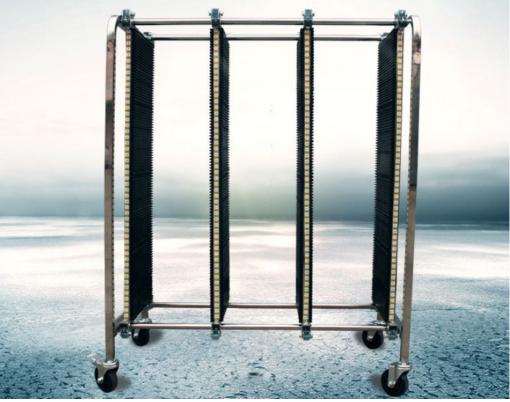

#### Parameter specifications:

| Description                 | Size         | Number PCB can stored                                                                                                                         | Remark                                     |
|-----------------------------|--------------|-----------------------------------------------------------------------------------------------------------------------------------------------|--------------------------------------------|
| 350 Slot plate turnover car | 900*550*1300 | 350 Slot plate 200pcs/set<br>350 Slot plate 300pcs/set<br>350 Slot plate 400pcs/set<br>350 Slot plate 500pcs/set<br>350 Slot plate 600pcs/set | The length can be lengthened or customized |
| 460 Slot plate turnover car | 900*600*1280 | 460 Slot plate 200pcs/set<br>460 Slot plate 300pcs/set<br>460 Slot plate 400pcs/set<br>460 Slot plate 500pcs/set<br>460 Slot plate 600pcs/set |                                            |
| 530 Slot plate turnover car | 900*650*1280 | 530 Slot plate 200pcs/set<br>530 Slot plate 300pcs/set<br>530 Slot plate 400pcs/set<br>530 Slot plate 500pcs/set<br>530 Slot plate 600pcs/set |                                            |
| 630 Slot plate turnover car | 900*700*1280 | 630 Slot plate 200pcs/set<br>630 Slot plate 300pcs/set<br>630 Slot plate 400pcs/set<br>630 Slot plate 500pcs/set<br>630 Slot plate 600pcs/set |                                            |

4 specifications of slot board to meet your various needs

1. Feel free to adjust Each turnover car can put 200-600 PCB boards, the width of each column can be adjusted according to the size of PCB board