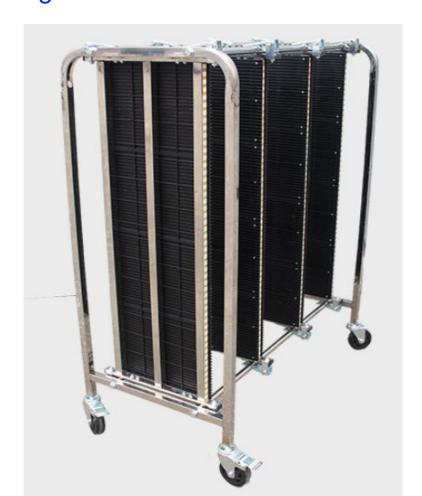

3, easy to fix, each anti-static plate is equipped with 4 pressure buckle to fix the anti-static plate, using metal pressure buckle to easily fix the distance between each column

www.smthelp.com