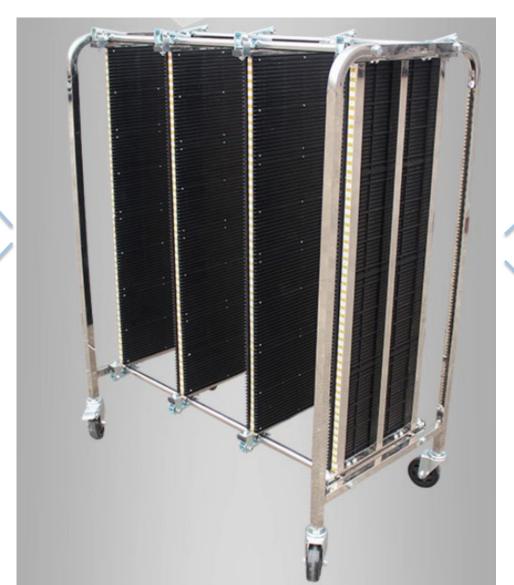

#### Parameter specifications:

| Description                 | Size         | Number PCB can stored                                                                                                                         | Remark                                     |
|-----------------------------|--------------|-----------------------------------------------------------------------------------------------------------------------------------------------|--------------------------------------------|
| 350 Slot plate turnover car | 900*550*1300 | 350 Slot plate 200pcs/set<br>350 Slot plate 300pcs/set<br>350 Slot plate 400pcs/set<br>350 Slot plate 500pcs/set<br>350 Slot plate 600pcs/set | The length can be lengthened or customized |
| 460 Slot plate turnover car | 900*600*1280 | 460 Slot plate 200pcs/set<br>460 Slot plate 300pcs/set<br>460 Slot plate 400pcs/set<br>460 Slot plate 500pcs/set<br>460 Slot plate 600pcs/set |                                            |
| 530 Slot plate turnover car | 900*650*1280 | 530 Slot plate 200pcs/set<br>530 Slot plate 300pcs/set<br>530 Slot plate 400pcs/set<br>530 Slot plate 500pcs/set<br>530 Slot plate 600pcs/set |                                            |
| 630 Slot plate turnover car | 900*700*1280 | 630 Slot plate 200pcs/set<br>630 Slot plate 300pcs/set<br>630 Slot plate 400pcs/set<br>630 Slot plate 500pcs/set<br>630 Slot plate 600pcs/set |                                            |

4 specifications of slot board to meet your various needs

1. Feel free to adjust Each turnover car can put 200-600 PCB boards, the width of each column can be adjusted according to the size of PCB board