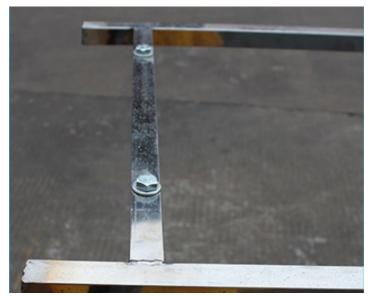

### **Product display**

1. Install the rod by aligning the outer frame with the hole position, and tighten the screws of four rods successively with hand or wrench (the gasket is under the screw).

www.smthelp.com