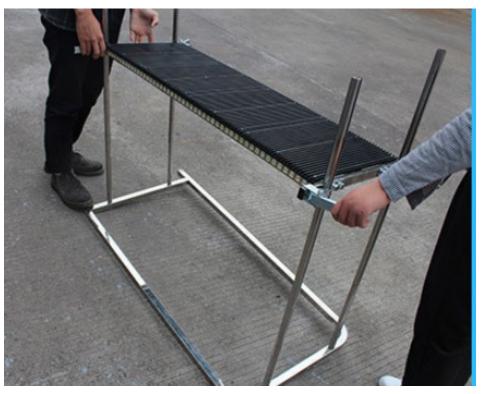

### **Product display**

1. Install the rod by aligning the outer frame with the hole position, and tighten the screws of four rods successively with hand or wrench (the gasket is under the screw).

www.smthelp.com