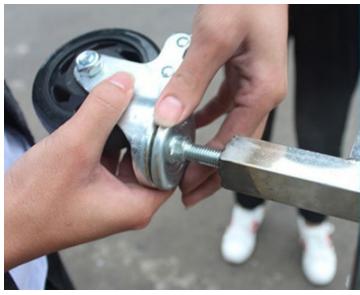

2. Align single panel with pressbuckle hole position

3.In turn into the double panel

www.smthelp.com

4.Put another single panel on the outer frame with screws

5. Finally, tighten the wheel

www.smthelp.com