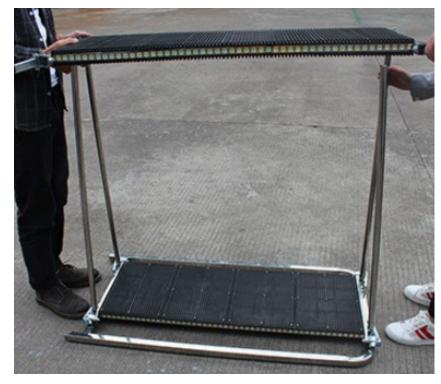

2. Align single panel with pressbuckle hole position

3.In turn into the double panel

www.smthelp.com

4.Put another single panel on the outer frame with screws

5. Finally, tighten the wheel

www.smthelp.com