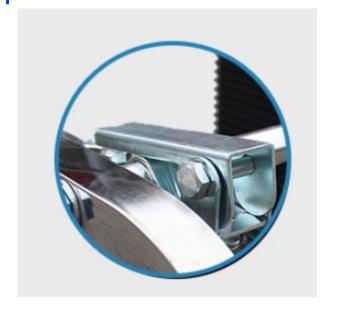

3, easy to fix, each anti-static plate is equipped with 4 pressure buckle to fix the anti-static plate, using metal pressure buckle to easily fix the distance between each column

www.smthelp.com