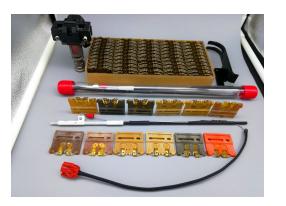

### SOUTHERN MACHINERY Odd Form Feeder solution

Radial and Axial Feeders

Vibration feeder

Tube feeder

Label Feeder

www.smthelp.com

# Customized THT feeder for SMT