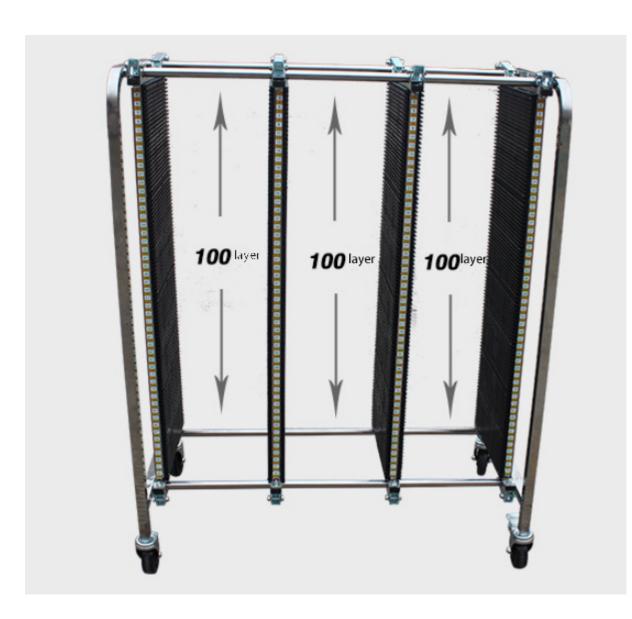

4 specifications of slot board to meet your various needs

1. Feel free to adjust Each turnover car can put 200-600 PCB boards, the width of each column can be adjusted according to the size of PCB board