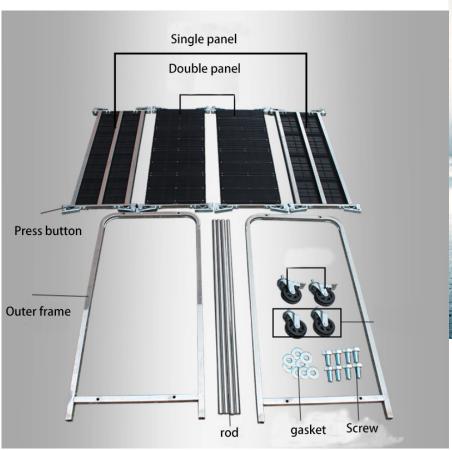

### **Product display**

1. Install the rod by aligning the outer frame with the hole position, and tighten the screws of four rods successively with hand or wrench (the gasket is under the screw).

www.smthelp.com

2. Align single panel with pressbuckle hole position

3.In turn into the double panel

www.smthelp.com

4.Put another single panel on the outer frame with screws

5. Finally, tighten the wheel

www.smthelp.com