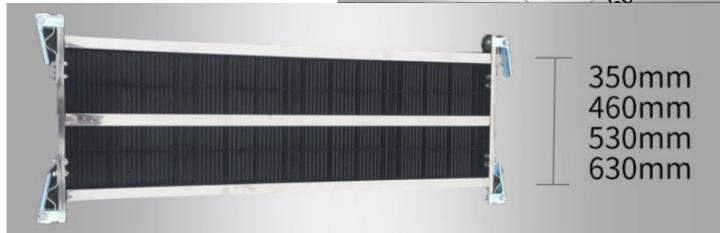

#### Parameter specifications:

| Description                 | Size         | Number PCB can stored                                                                                                                         | Remark                                     |
|-----------------------------|--------------|-----------------------------------------------------------------------------------------------------------------------------------------------|--------------------------------------------|
| 350 Slot plate turnover car | 900*550*1300 | 350 Slot plate 200pcs/set<br>350 Slot plate 300pcs/set<br>350 Slot plate 400pcs/set<br>350 Slot plate 500pcs/set<br>350 Slot plate 600pcs/set | The length can be lengthened or customized |
| 460 Slot plate turnover car | 900*600*1280 | 460 Slot plate 200pcs/set<br>460 Slot plate 300pcs/set<br>460 Slot plate 400pcs/set<br>460 Slot plate 500pcs/set<br>460 Slot plate 600pcs/set |                                            |
| 530 Slot plate turnover car | 900*650*1280 | 530 Slot plate 200pcs/set<br>530 Slot plate 300pcs/set<br>530 Slot plate 400pcs/set<br>530 Slot plate 500pcs/set<br>530 Slot plate 600pcs/set |                                            |
| 630 Slot plate turnover car | 900*700*1280 | 630 Slot plate 200pcs/set<br>630 Slot plate 300pcs/set<br>630 Slot plate 400pcs/set<br>630 Slot plate 500pcs/set<br>630 Slot plate 600pcs/set |                                            |

4 specifications of slot board to meet your various needs

1. Feel free to adjust Each turnover car can put 200-600 PCB boards, the width of each column can be adjusted according to the size of PCB board