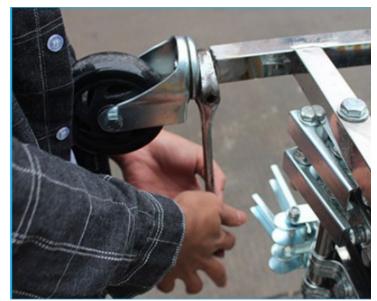

2. Align single panel with pressbuckle hole position

3.In turn into the double panel

www.smthelp.com

4.Put another single panel on the outer frame with screws

5. Finally, tighten the wheel

www.smthelp.com