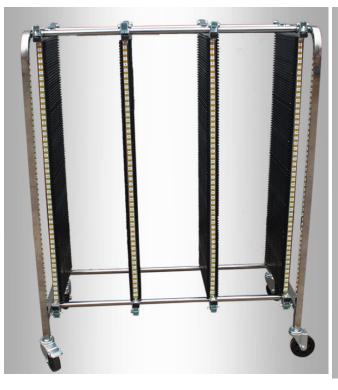

4 specifications of slot board to meet your various needs

1. Feel free to adjust Each turnover car can put 200-600 PCB boards, the width of each column can be adjusted according to the size of PCB board

### **Product display**

1. Install the rod by aligning the outer frame with the hole position, and tighten the screws of four rods successively with hand or wrench (the gasket is under the screw).

www.smthelp.com