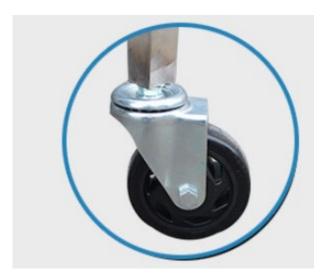

2. Lightweight and durable, the wheel design adopts 2 directional brake wheels and 2 universal wheels with easy movement, lightweight and durable

Universal wheel

The directional wheel <a href="https://www.smthelp.com">www.smthelp.com</a>