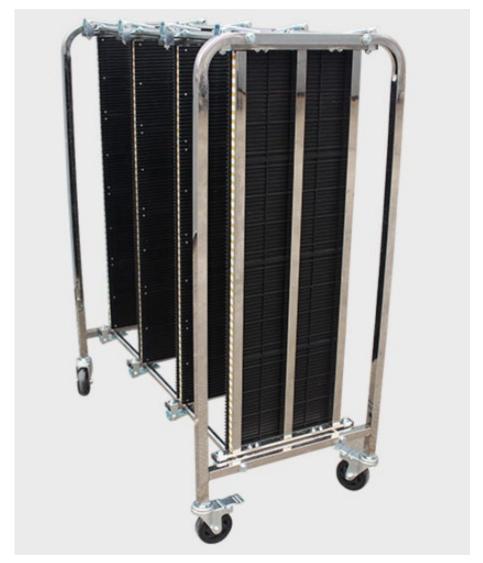

4 specifications of slot board to meet your various needs

1. Feel free to adjust Each turnover car can put 200-600 PCB boards, the width of each column can be adjusted according to the size of PCB board

### **Product display**

1. Install the rod by aligning the outer frame with the hole position, and tighten the screws of four rods successively with hand or wrench (the gasket is under the screw).

www.smthelp.com