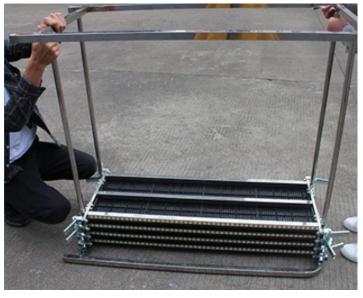

### **Product display**

1. Install the rod by aligning the outer frame with the hole position, and tighten the screws of four rods successively with hand or wrench (the gasket is under the screw).

www.smthelp.com