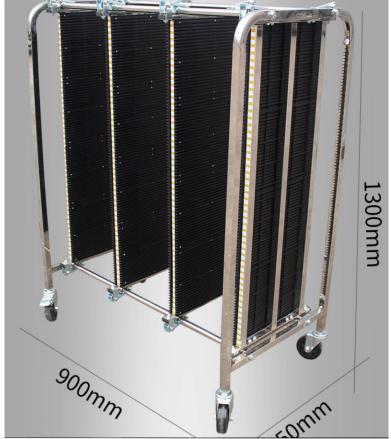

#### Parameter specifications:

| Description                 | Size         | Number PCB can stored                                                                                                                         | Remark                                     |
|-----------------------------|--------------|-----------------------------------------------------------------------------------------------------------------------------------------------|--------------------------------------------|
| 350 Slot plate turnover car | 900*550*1300 | 350 Slot plate 200pcs/set<br>350 Slot plate 300pcs/set<br>350 Slot plate 400pcs/set<br>350 Slot plate 500pcs/set<br>350 Slot plate 600pcs/set | The length can be lengthened or customized |
| 460 Slot plate turnover car | 900*600*1280 | 460 Slot plate 200pcs/set<br>460 Slot plate 300pcs/set<br>460 Slot plate 400pcs/set<br>460 Slot plate 500pcs/set<br>460 Slot plate 600pcs/set |                                            |
| 530 Slot plate turnover car | 900*650*1280 | 530 Slot plate 200pcs/set<br>530 Slot plate 300pcs/set<br>530 Slot plate 400pcs/set<br>530 Slot plate 500pcs/set<br>530 Slot plate 600pcs/set |                                            |
| 630 Slot plate turnover car | 900*700*1280 | 630 Slot plate 200pcs/set<br>630 Slot plate 300pcs/set<br>630 Slot plate 400pcs/set<br>630 Slot plate 500pcs/set<br>630 Slot plate 600pcs/set |                                            |