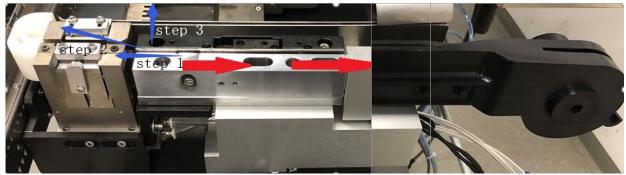

### SOUTHERN MACHINERY Odd Form Feeder solution

Radial and Axial Feeders

Vibration feeder

Tube feeder

Label Feeder

www.smthelp.com

# Customized THT feeder for SMT